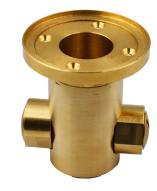

## MICRO J-BOX

MJB112502

The Micro J-Box; Perfect for running conduit and making wire connections. Featuring an included flush-mount adapter for clean installation. This J-Box fits our smaller Sonoma fixtures.

- •Perfect for hardscape and new construction
- •Ideal for in-grade & step/wall fixtures

| DIMENSIONS | L3-1/2" x W3" |
|------------|---------------|
| VOLTAGE    | 12V           |
| MATERIAL   | Brass         |
| MATERIAL   | Bras          |