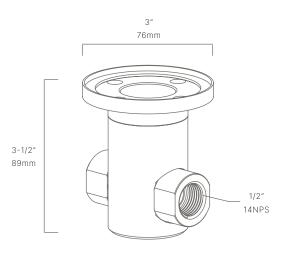

- •Perfect for hardscape and new construction
- •Ideal for in-grade & step/wall fixtures

| DIMENSIONS | L3-1/2" x W3" |
|------------|---------------|
| VOLTAGE    | 12V           |
| MATERIAL   | Brass         |
| MATERIAL   | Bras          |